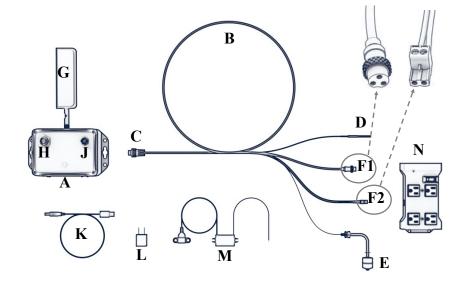

## **REAL-TIME ALERTS**

Receive text messages alerting you to ...

- Loss of vacuum
- Sap collection tank full

- SapCheck Controller (A)
- Sensor Cable (B) —Wire assembly consisting of Male Sensor Connector Plug (C) with temperature sensor (D), tank float switch (E) and either
  - Remote Control Interface plug for 24 vdc Guzzler pump (F1) or
  - ♦ PowerToggle interface plug (F2)

- ♦ Antenna (G)
- Sensor Cable Connector-Female (H)
- Vacuum Sensor Line Connection—1/4" nipple (J)
- ♦ Input Power Cord (K)
- ♦ 120 vac Power Brick (L)
- 24 vdc Power Adapter (M)
- PowerToggle (N)

| Specifications         |                                                                                                                                                     |
|------------------------|-----------------------------------------------------------------------------------------------------------------------------------------------------|
| Input Voltage          | 120 VAC, 12 or 24 VDC                                                                                                                               |
| Maximum Load           | 3 Amps                                                                                                                                              |
| Power Con-<br>sumption | Can run off 5 watt USB charger                                                                                                                      |
| Temperature<br>Sensor  | Probe Diameter: 1/4 in                                                                                                                              |
|                        | Wire Diameter: 1/8 in                                                                                                                               |
|                        | Wire Length: 3 ft                                                                                                                                   |
| Tank Float<br>Switch   | Float switch thru-hole diameter:<br>7/16 in                                                                                                         |
|                        | Maximum tank wall thickness: 3/8 in                                                                                                                 |
|                        | Connecting wire length: 12 ft                                                                                                                       |
|                        | Connection wire diameter: 3/8 in                                                                                                                    |
| Controller Box         | Dimensions: 7-1/2 in x 4-1/2 in x 2 in                                                                                                              |
|                        | Weight: 0.5 lb                                                                                                                                      |
|                        | Environmental: Not water re-<br>sistant; not ventilated; must be<br>located in a dry, ventilated<br>enclosure. Operating temp<br>range: 20°F—100°F. |