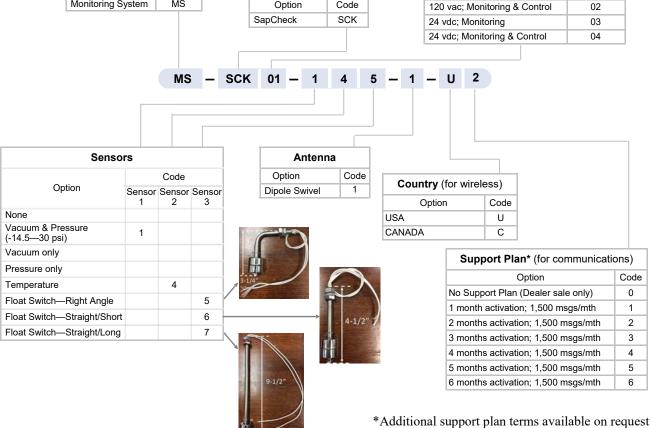

in x 4-1/2 in x 2 in                                                                                                              |
|                        | Weight: 0.5 lb                                                                                                                                      |
|                        | Environmental: Not water re-<br>sistant; not ventilated; must be<br>located in a dry, ventilated<br>enclosure. Operating temp<br>range: 20°F—100°F. |

Guzzler<sup>®</sup>, Sea-lect<sup>®</sup> and SapCheck<sup>®</sup> are registered trademarks of The Bosworth Company

MADE IN U.S.A



930 Waterman Avenue East Providence, RI 02914 (401) 438-1110 • fax (401) 438-2713 toll-free (888) 438-1110 • www.thebosworthco.com



Code

01

### **Application Schematic**