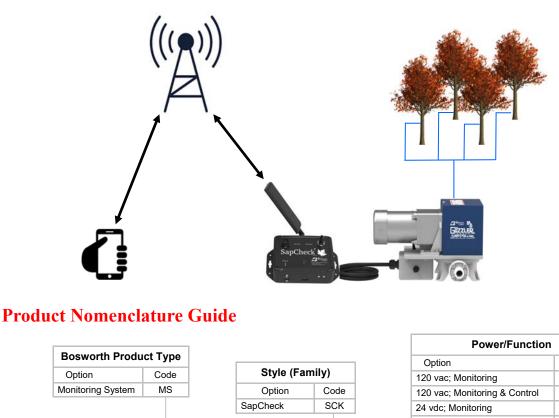

/2 in x 4-1/2 in x 2 in                                                                                                              |
|                        | Weight: 0.5 lb                                                                                                                                      |
|                        | Environmental: Not water re-<br>sistant; not ventilated; must be<br>located in a dry, ventilated<br>enclosure. Operating temp<br>range: 20°F—100°F. |

Guzzler<sup>®</sup>, Sea-lect<sup>®</sup> and SapCheck<sup>®</sup> are registered trademarks of The Bosworth Company

MADE IN U.S.A



930 Waterman Avenue East Providence, RI 02914 (401) 438-1110 • fax (401) 438-2713 toll-free (888) 438-1110 • www.thebosworthco.com



Code

01

### **Application Schematic**